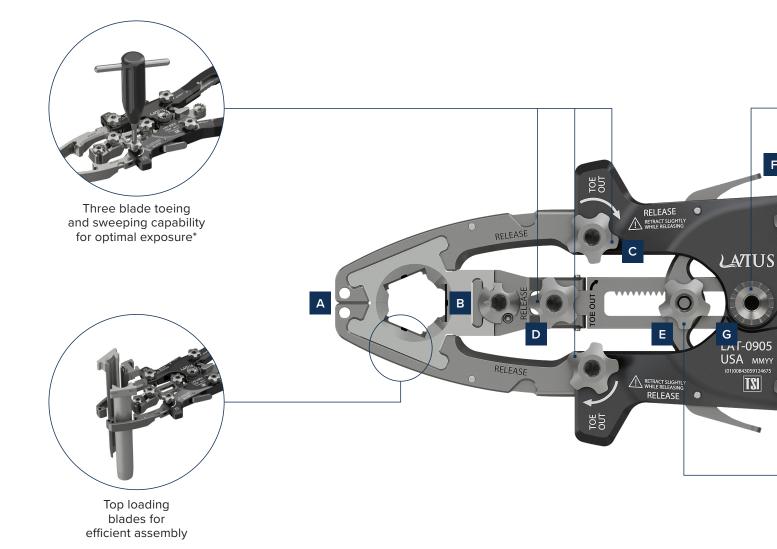

- A. Cranial and caudal blades
- B. Posterior blade
- C. Cranial and caudal blade pivoting knobs: knob to control degree of toe on the longitudinal blades
- D. Posterior blade pivoting knob: knob to control degree of toe on posterior blade\*
- E. Incremental retraction knob for posterior blade: knob to incrementally retract posterior blade

- F. Cranial and caudal blade release lever
- G. Arm attachment interface: attach arm to retractor frame to enable posterior retraction
- H. Incremental retraction knob for cranial and caudal blades: knob to incrementally retract cranial and/or caudal blade
- I. Posterior blade release lever
- J. Arm attachment interface: attach arm to retractor frame to enable anterior retraction