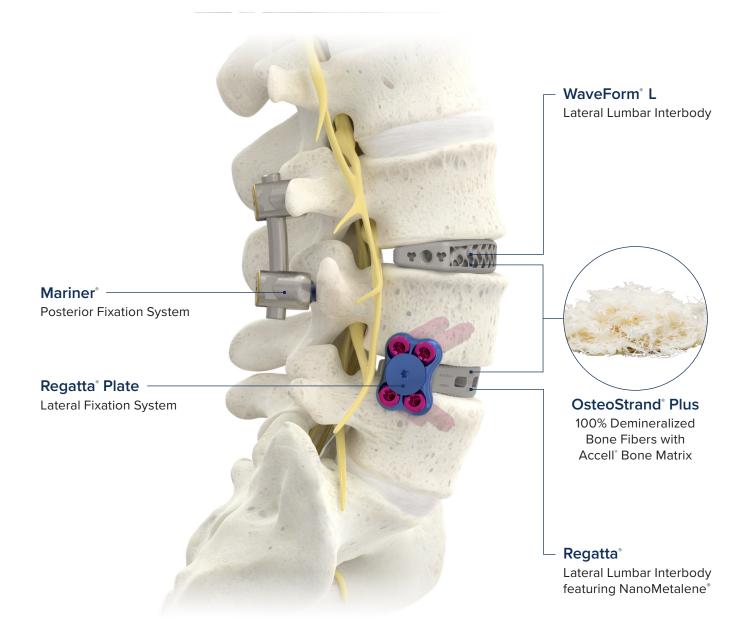

## SeaSpine.

The Lattus Lateral Access System redefines the standard of care through its unwavering stability, boundless versatility, and effortless ease of use. With the addition of SeaSpine's streamlined disc prep instrumentation, and ability to facilitate implantation of our lateral interbodies and plates, such as Regatta<sup>®</sup>, Regatta Lateral Plate, and WaveForm<sup>®</sup> L, Lattus optimizes the lateral procedure.