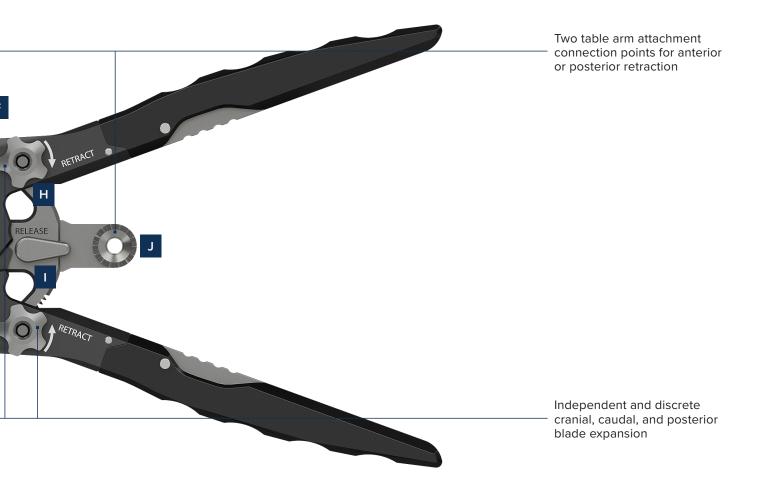

- A. Cranial and caudal blades
- B. Posterior blade
- C. Cranial and caudal blade pivoting knobs: knob to control degree of toe on the longitudinal blades
- D. Posterior blade pivoting knob: knob to control degree of toe on posterior blade\*
- E. Incremental retraction knob for posterior blade: knob to incrementally retract posterior blade

- F. Cranial and caudal blade release lever
- G. Arm attachment interface: attach arm to retractor frame to enable posterior retraction
- H. Incremental retraction knob for cranial and caudal blades: knob to incrementally retract cranial and/or caudal blade
- I. Posterior blade release lever
- J. Arm attachment interface: attach arm to retractor frame to enable anterior retraction