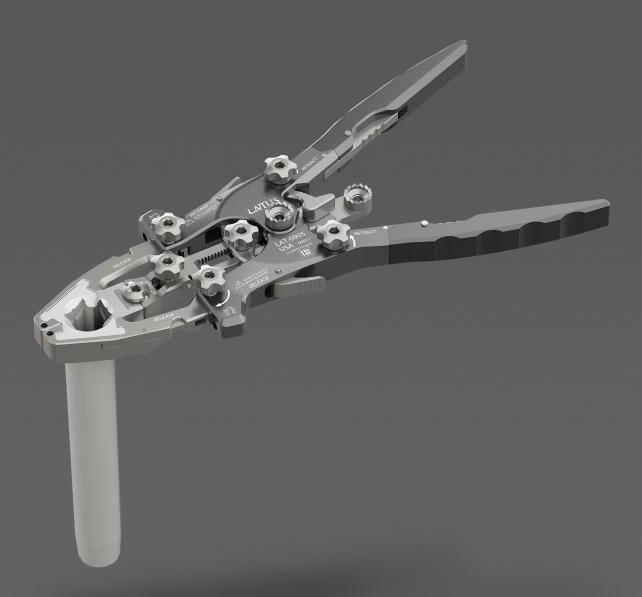

- A. Cranial and caudal blades
- B. Posterior blade
- C. Cranial and caudal blade pivoting knobs: knob to control degree of toe on the longitudinal blades
- D. Posterior blade pivoting knob: knob to control degree of toe on posterior blade\*
- E. Incremental retraction knob for posterior blade: knob to incrementally retract posterior blade

## SYSTEM FEATURES

- · Aluminum alloy cranial caudal blades for visualization of relevant anatomy during fluoroscopy
- · Stainless steel posterior blades with EMG stimulation capability
- Robust table arms' enhanced assembly provides greater stability and surgeon focus
- Ancillary 4th blades may be used to prevent anterior tissue creep
- Includes disposable items such as dilator kits, light cables, stimulation instruments, k-wires, and shims

- F. Cranial and caudal blade release lever
- G. Arm attachment interface: attach arm to retractor frame to enable posterior retraction
- H. Incremental retraction knob for cranial and caudal blades: knob to incrementally retract cranial and/or caudal blade
- I. Posterior blade release lever
- J. Arm attachment interface: attach arm to retractor frame to enable anterior retraction