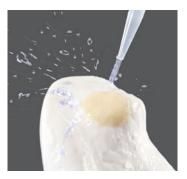

# HANDLING & HYDRATION

Easy to mix, hydratable putty

Reverse Phase Medium (RPM) Carrier for moldable handling and irrigation resistant delivery

Simple to hydrate with saline, blood, or BMA connected to product syringe

Scan the QR Code\* to see Torrent & Torrent C Hydration Technique