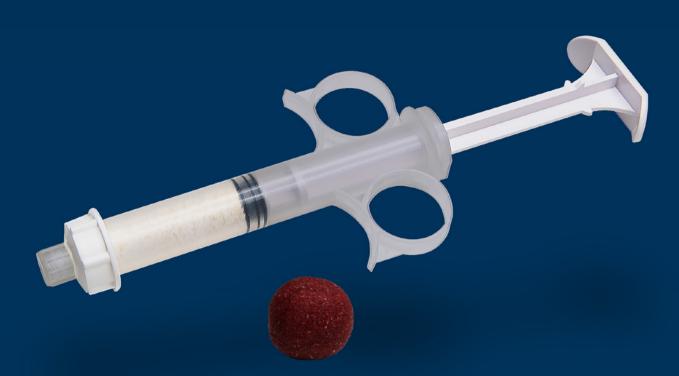

# TORRENT & TORRENT C

DRY DBM WITH ACCELL<sup>®</sup> BONE MATRIX SALES BROCHURE

**Torrent**<sup>®</sup> **and Torrent C** are advanced Demineralized Bone Matrix (DBM) putties packaged and sterilized in a dry state to improve the product's osteoinductive potential<sup>1</sup> and to allow surgeons the choice of re-constituting with saline, blood, or BMA. Torrent and Torrent C combines patented Accell<sup>®</sup> Bone Matrix (ABM) and particulate DBM with a reverse phase medium (RPM) carrier to create a DBM putty with superior handling and biphasic release of growth factors.

# HANDLING & HYDRATION

Easy to mix, hydratable putty

Reverse Phase Medium (RPM) Carrier for moldable handling and irrigation resistant delivery

Simple to hydrate with saline, blood, or BMA connected to product syringe

#### **PROCEDURAL INTEGRATION WITH RAPID®**

- · Predictable and controlled delivery for optimal graft placement
- · Reusable intuitive design promotes increased OR efficiencies