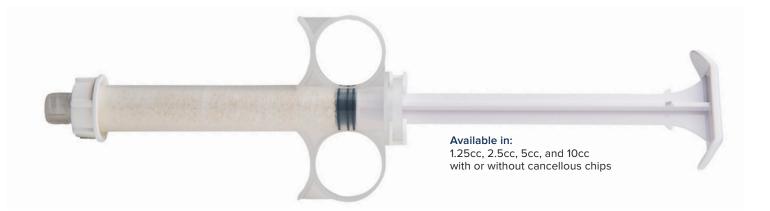

#### Torrent<sup>®</sup> Ordering Information

| Part Number | Description               | Size   | Part Number | Description                                 |
|-------------|---------------------------|--------|-------------|---------------------------------------------|
| 05-7000-012 | Dry DBM Putty with Accell | 1.25cc | 05-7100-012 | Dry DBM Putty with Accell & Cancellous Bone |
| 05-7000-025 | Dry DBM Putty with Accell | 2.5cc  | 05-7100-025 | Dry DBM Putty with Accell & Cancellous Bone |
| 05-7000-050 | Dry DBM Putty with Accell | 5cc    | 05-7100-050 | Dry DBM Putty with Accell & Cancellous Bone |
| 05-7000-100 | Dry DBM Putty with Accell | 10cc   | 05-7100-100 | Dry DBM Putty with Accell & Cancellous Bone |

#### **Torrent C Ordering Information**

| Part Number | Description                                 | Size   |
|-------------|---------------------------------------------|--------|
| 05-7100-012 | Dry DBM Putty with Accell & Cancellous Bone | 1.25cc |
| 05-7100-025 | Dry DBM Putty with Accell & Cancellous Bone | 2.5cc  |
| 05-7100-050 | Dry DBM Putty with Accell & Cancellous Bone | 5cc    |
| 05-7100-100 | Dry DBM Putty with Accell & Cancellous Bone | 10cc   |