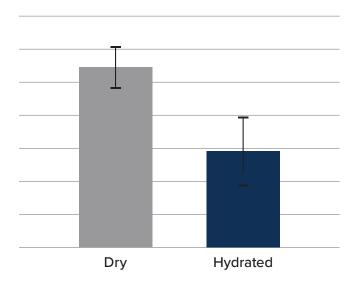

#### THE BENEFITS OF DRY DBM

**Relative OI Potential of DBM** 

The Osteoinductive potential of dry DBM has been shown to be higher than traditional prehydrated DBM of the same formulation.

Rat intramuscular implantation at 28 days, single donor, n=4 per group, T-test analysis, p=0.03