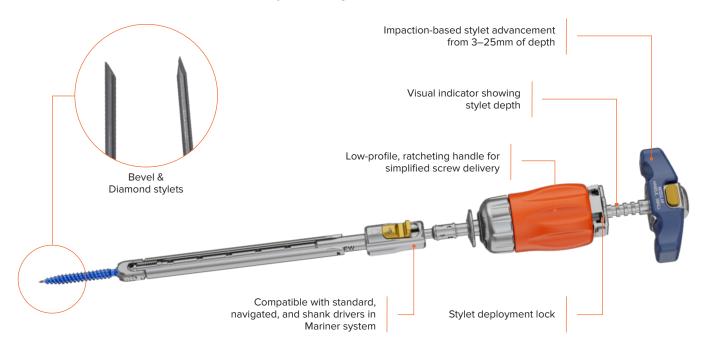

# MARINER® MIS WAYFINDER®

**The SeaSpine**<sup>°</sup> **Mariner**<sup>°</sup> **MIS Wayfinder**<sup>°</sup> is an all-in-one screw delivery system allowing k-wireless screw placement techniques with Mariner MIS implants. With a streamlined workflow, reduced fluoroscopy exposure, and robust stylet and targeting technology, Wayfinder provides efficient mechanical implant delivery and surgeon control.