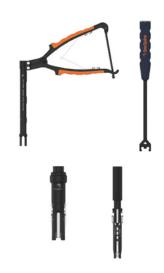

### **Reducer Options**

- · Pistol Grip Reducer
- Rod Rocker
- Axial Reducer

#### **Multi-Function Instrumentation**

- · Axial Reducer Extension
- Segmental Derotation Assembly
- Counter Torque Adapter