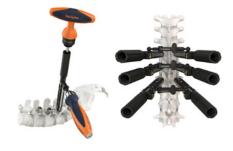

#### **Multi-Function Instrumentation**

- · Axial Reducer Extension
- Segmental Derotation Assembly
- Counter Torque Adapter