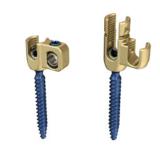

platform maximizes the number of options while minimizing the overall footprint specific to inventory requirements within an adult deformity procedure.
- Powerful, effective, and reproducible instrumentation to support various deformity correction techniques.
- Market-leading implant versatility designed to facilitate solution-based clinical efficiencies.
- Implant offerings that accept both 5.5 and 6.0mm rods. These rods are available in Titanium, Cobalt Chrome, ESS, and ESS+ materials.



# MARINER DEFORMITY

SPINAL DEFORMITY SYSTEM

# **SYSTEM FEATURES**

#### **Iliac Fixation Solutions**

- Closed Lateral Connector with Gimbal
- Open Lateral Connector
- · Closed Polyaxial Head



#### **Multi-Rod Implants**

- Polyaxial Head with Attached Gimbal
- Polyaxial Head with Attached Saddle



#### **Motion Limiting Implants**

- Uni-Planar Screws
- Uni-Axial Screws



### **Extensive Implant Offering**

- · Modular Head Offering
- High and Low PI Rods



### **Reducer Options**

- · Pistol Grip Reducer
- Rod Rocker
- Axial Reducer



#### **Multi-Function Instrumentation**

- · Axial Reducer Extension
- Segmental Derotation Assembly
- Counter Torque Adapter



# MARINER DEFORMITY

SPINAL DEFORMITY SYSTEM

For more information or to place an order, please contact: TEL 866.942.8698 | FAX 877.558.6227 customerservice@seaspine.com | seaspine.com

Outside USA

TEL +1.760.727.8399 | FAX +1.760.727.8809 | INTERNATIONAL INQUIRIES intlcustomer@seaspine.com

SeaSpine Orthopedics Corporation
5770 Armada Drive
Carlsbad, CA 92008 USA
TEL 760.727.8399 USA | FAX 760.727.8809