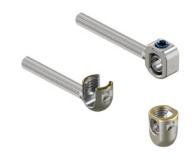

#### **Iliac Fixation Solutions**

- Closed Lateral Connector with Gimbal
- Open Lateral Connector
- · Closed Polyaxial Head