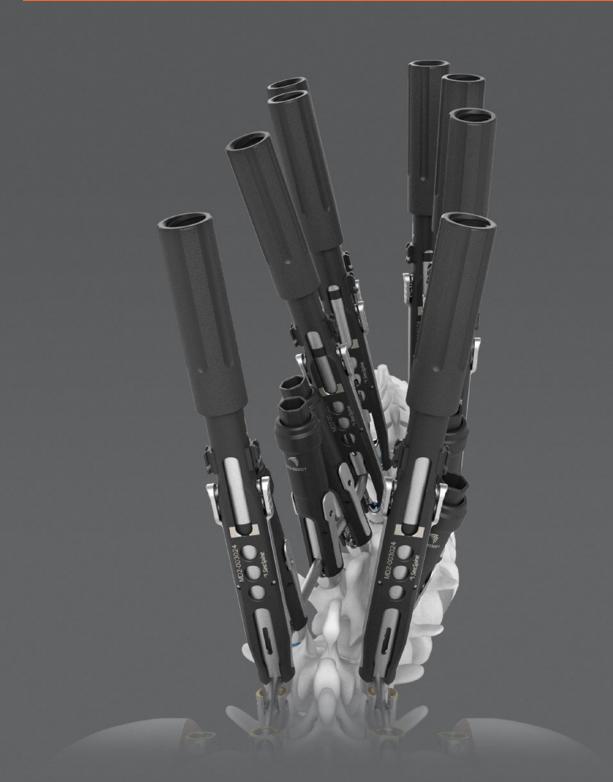

# MARINER® DEFORMITY

SPINAL DEFORMITY SYSTEM SALES BROCHURE

The SeaSpine® Mariner® Deformity Posterior Fixation System is a comprehensive pedicle screw system built upon the Mariner modular platform. The system features differentiated modular threaded technology with thoughtfully designed instrumentation and packaged within a streamlined offering. The Mariner Deformity System is designed with a focus on providing refined clinical solutions in challenging adult deformity surgery.

## **SYSTEM FEATURES**

- Modular implant platform maximizes the number of options while minimizing the overall footprint specific to inventory requirements within an adult deformity procedure.
- Powerful, effective, and reproducible instrumentation to support various deformity correction techniques.
- Market-leading implant versatility designed to facilitate solution-based clinical efficiencies.
- Implant offerings that accept both 5.5 and 6.0mm rods. These rods are available in Titanium, Cobalt Chrome, ESS, and ESS+ materials.