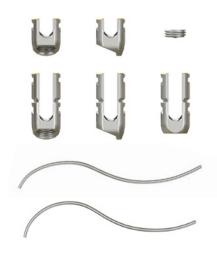

#### **Iliac Fixation Solutions**

- Closed Lateral Connector with Gimbal
- Open Lateral Connector
- · Closed Polyaxial Head

#### **Multi-Rod Implants**

- Polyaxial Head with Attached Gimbal
- Polyaxial Head with Attached Saddle