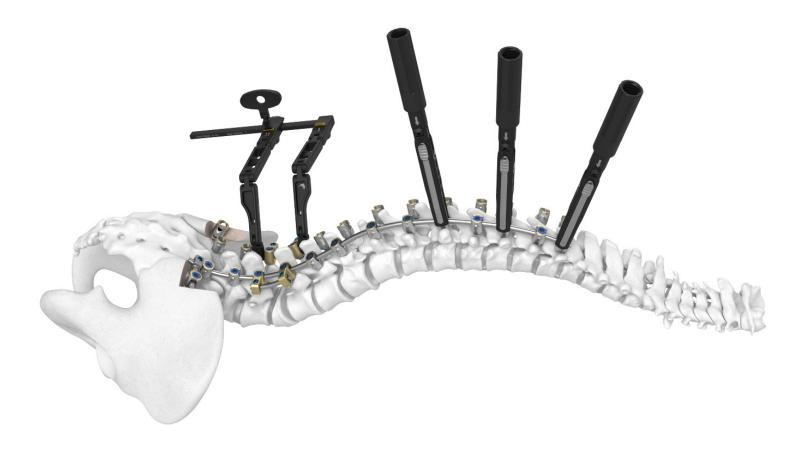

#### **Iliac Fixation Solutions**

- Closed Lateral Connector with Gimbal
- Open Lateral Connector
- · Closed Polyaxial Head

#### **Multi-Function Instrumentation**

- · Axial Reducer Extension
- Segmental Derotation Assembly
- Counter Torque Adapter