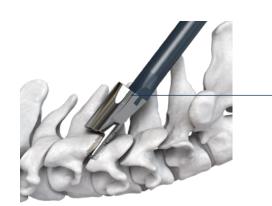

### Cannulated Facet Drill Guide

accesses the facet joint and positions cervical screw pilot holes

## **Lateral Mass Drill**

(2.25mm) for 3.5mm screws, with adjustable Depth Sleeves

#### 5.0mm Facet Drill

creates a precise defect for facet joint preparation

## **Bone Graft Tamp**

delivers biologic into the facet joint

- 100% demineralized bone fibers for maximized osteoinductive potential
- Entangled fibers provide osteoconductive scaffold
- Gentle expansion upon hydration in situ enables complete facet defect fill for fusion
- Available in 4- or 10-packs