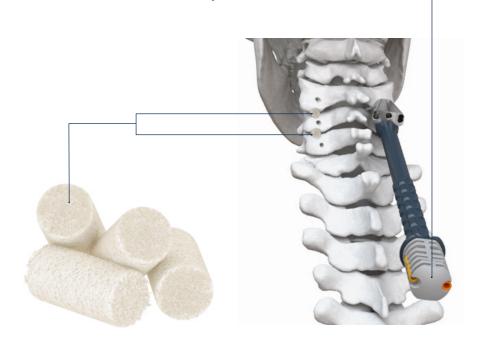

## **Bone Graft Tamp**

delivers biologic into the facet joint

- 100% demineralized bone fibers for maximized osteoinductive potential
- Entangled fibers provide osteoconductive scaffold
- Gentle expansion upon hydration in situ enables complete facet defect fill for fusion
- Available in 4- or 10-packs

# ISOTIS" CERVICAL FACET FUSION

FACET PREP INSTRUMENTS AND STRAND CERVICAL PELLETS SALES BROCHURE

IsoTis Cervical Facet Fusion is a novel procedural solution for reproducible biologic placement in the facet joint and lateral mass screw pathway preparation. Facet Prep Instruments and Strand Cervical Pellets are packaged together within one product box to deliver a complete fusion kit, intended for use in conjunction with posterior cervical fixation systems. Featuring a set of single-use instruments and precision-shaped demineralized bone fiber pellets, IsoTis Cervical Facet Fusion enables: