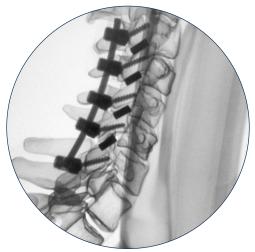

# Compatibility with SeaSpine® posterior cervical fixation system

# NorthStar® OCT

Posterior Cervical Fixation

Strand® Cervical Pellets replaced with metal dowels for demonstration purposes

For more information or to place an order, please contact: TEL 866.942.8698 | FAX 877.558.6227 customerservice@seaspine.com | seaspine.com