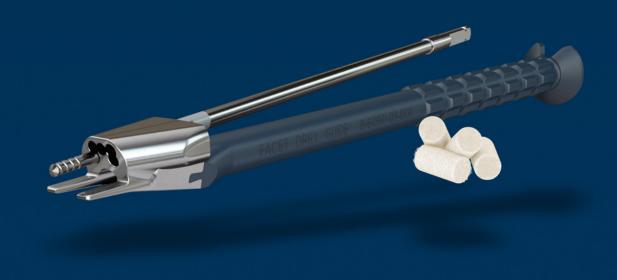

# ISOTIS" CERVICAL FACET FUSION

FACET PREP INSTRUMENTS AND STRAND CERVICAL PELLETS SALES BROCHURE

IsoTis Cervical Facet Fusion is a novel procedural solution for reproducible biologic placement in the facet joint and lateral mass screw pathway preparation. Facet Prep Instruments and Strand Cervical Pellets are packaged together within one product box to deliver a complete fusion kit, intended for use in conjunction with posterior cervical fixation systems. Featuring a set of single-use instruments and precision-shaped demineralized bone fiber pellets, IsoTis Cervical Facet Fusion enables:

# ISOTIS" CERVICAL FACET FUSION

FACET PREP INSTRUMENTS AND STRAND® CERVICAL PELLETS

## **Bone Graft Tamp**

delivers biologic into the facet joint

- 100% demineralized bone fibers for maximized osteoinductive potential
- Entangled fibers provide osteoconductive scaffold
- Gentle expansion upon hydration in situ enables complete facet defect fill for fusion
- Available in 4- or 10-packs