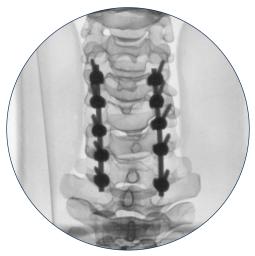

# Compatibility with SeaSpine® posterior cervical fixation system

# NorthStar® OCT

Posterior Cervical Fixation

Strand® Cervical Pellets replaced with metal dowels for demonstration purposes

For more information or to place an order, please contact: TEL 866.942.8698 | FAX 877.558.6227 customerservice@seaspine.com | seaspine.com