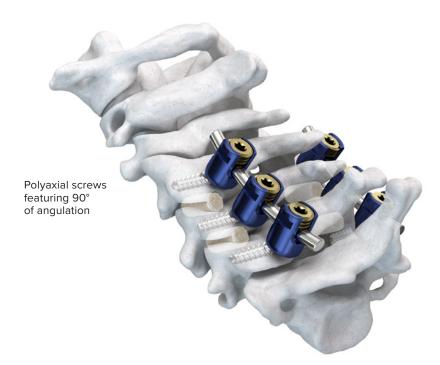

# Compatibility with SeaSpine® posterior cervical fixation system

# NorthStar® OCT

Posterior Cervical Fixation

Strand® Cervical Pellets replaced with metal dowels for demonstration purposes

For more information or to place an order, please contact: TEL 866.942.8698 | FAX 877.558.6227 customerservice@seaspine.com | seaspine.com