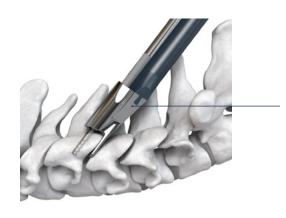

### Cannulated Facet Drill Guide

accesses the facet joint and positions cervical screw pilot holes

## **Lateral Mass Drill**

(2.25mm) for 3.5mm screws, with adjustable Depth Sleeves

#### 5.0mm Facet Drill

creates a precise defect for facet joint preparation