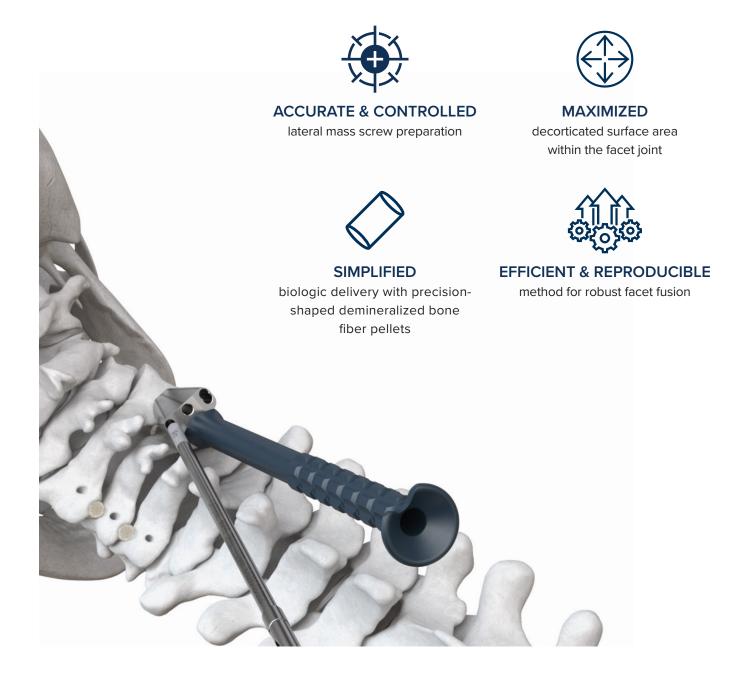

## FACET PREP INSTRUMENTS

### Cannulated Facet Drill Guide

accesses the facet joint and positions cervical screw pilot holes

## **Lateral Mass Drill**

(2.25mm) for 3.5mm screws, with adjustable Depth Sleeves

#### 5.0mm Facet Drill

creates a precise defect for facet joint preparation

## **Bone Graft Tamp**

delivers biologic into the facet joint

- 100% demineralized bone fibers for maximized osteoinductive potential
- Entangled fibers provide osteoconductive scaffold
- Gentle expansion upon hydration in situ enables complete facet defect fill for fusion
- Available in 4- or 10-packs