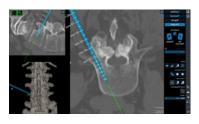

#### OsteoStrand® Plus

100% Demineralized Bone Fibers with Accell® Bone Matrix

FLASH Navigation with 7D Technology

Low-radiation, Rapid Intraoperative Visibility

For more information or to place an order, please contact: TEL 866.942.8698 | FAX 877.558.6227 customerservice@seaspine.com | seaspine.com