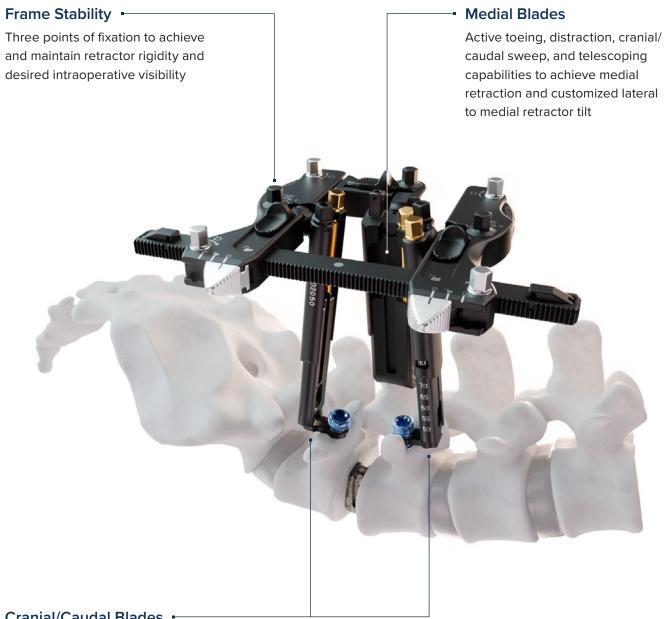

### **SYSTEM FEATURES**

#### Cranial/Caudal Blades -

Active toeing, distraction, and telescoping capabilities allow in situ depth and retraction control for a patient-specific fit