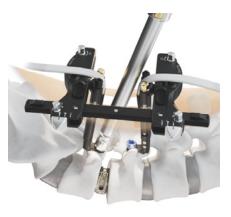

# FATHOM" PEDICLE-BASED RETRACTOR

MIS TLIF PROCEDURAL SOLUTION SALES BROCHURE

The SeaSpine® Fathom® Pedicle-Based Retractor is designed to provide a rigid in situ construct that is specific to each patient. With three points of active telescoping blade fixation, the Fathom Retractor allows the surgeon to control the precise length of each blade and dial in a customized lateral to medial tilt. Fathom provides for a reproducible surgical workflow and enhanced visualization with minimal soft tissue disruption, complementing SeaSpine's complete TLIF Procedural Solution.

## PROCEDURAL SOLUTIONS

DIFFERENTIATED AND COMPLEMENTARY TECHNOLOGIES