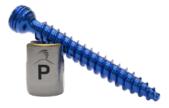

### FATHOM PEDICLE-BASED RETRACTOR

MIS TLIF Procedural Solution

Mariner® MIS
Posterior Fixation System

**WaveForm® TO**Posterior Interbody System