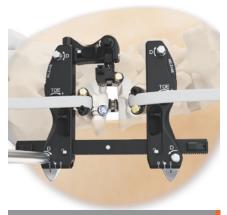

# FATHOM" PEDICLE-BASED RETRACTOR

MIS TLIF PROCEDURAL SOLUTION SALES BROCHURE

The SeaSpine® Fathom® Pedicle-Based Retractor is designed to provide a rigid in situ construct that is specific to each patient. With three points of active telescoping blade fixation, the Fathom Retractor allows the surgeon to control the precise length of each blade and dial in a customized lateral to medial tilt. Fathom provides for a reproducible surgical workflow and enhanced visualization with minimal soft tissue disruption, complementing SeaSpine's complete TLIF Procedural Solution.

#### Cranial/Caudal Blades -

Active toeing, distraction, and telescoping capabilities allow in situ depth and retraction control for a patient-specific fit