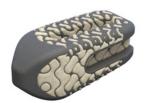

### FATHOM PEDICLE-BASED RETRACTOR

MIS TLIF Procedural Solution

Mariner® MIS
Posterior Fixation System

**WaveForm® TO**Posterior Interbody System

#### OsteoStrand® Plus

100% Demineralized Bone Fibers with Accell® Bone Matrix

FLASH Navigation with 7D Technology

Low-radiation, Rapid Intraoperative Visibility

For more information or to place an order, please contact: TEL 866.942.8698 | FAX 877.558.6227 customerservice@seaspine.com | seaspine.com