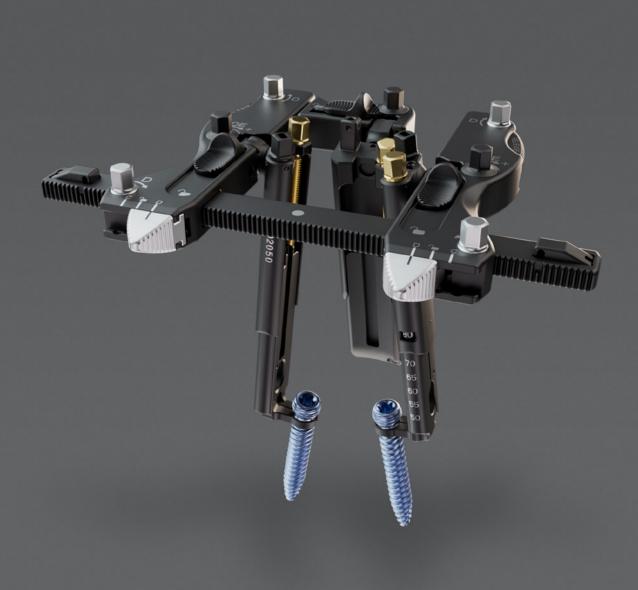

# FATHOM" PEDICLE-BASED RETRACTOR

MIS TLIF PROCEDURAL SOLUTION SALES BROCHURE

The SeaSpine® Fathom® Pedicle-Based Retractor is designed to provide a rigid in situ construct that is specific to each patient. With three points of active telescoping blade fixation, the Fathom Retractor allows the surgeon to control the precise length of each blade and dial in a customized lateral to medial tilt. Fathom provides for a reproducible surgical workflow and enhanced visualization with minimal soft tissue disruption, complementing SeaSpine's complete TLIF Procedural Solution.

#### Cranial/Caudal Blades -

Active toeing, distraction, and telescoping capabilities allow in situ depth and retraction control for a patient-specific fit