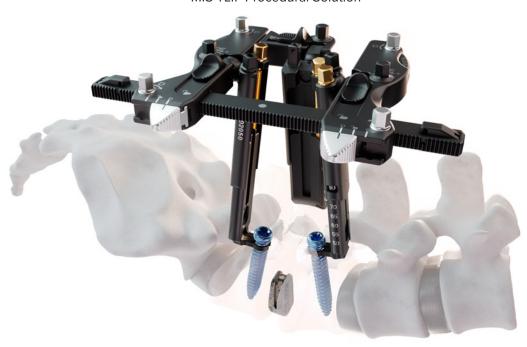

# FATHOM" PEDICLE-BASED RETRACTOR

MIS TLIF PROCEDURAL SOLUTION SALES BROCHURE

The SeaSpine® Fathom® Pedicle-Based Retractor is designed to provide a rigid in situ construct that is specific to each patient. With three points of active telescoping blade fixation, the Fathom Retractor allows the surgeon to control the precise length of each blade and dial in a customized lateral to medial tilt. Fathom provides for a reproducible surgical workflow and enhanced visualization with minimal soft tissue disruption, complementing SeaSpine's complete TLIF Procedural Solution.

#### Cranial/Caudal Blades -

Active toeing, distraction, and telescoping capabilities allow in situ depth and retraction control for a patient-specific fit