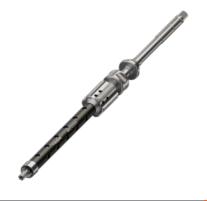

# FATHOM" PEDICLE-BASED RETRACTOR

MIS TLIF PROCEDURAL SOLUTION SALES BROCHURE

The SeaSpine® Fathom® Pedicle-Based Retractor is designed to provide a rigid in situ construct that is specific to each patient. With three points of active telescoping blade fixation, the Fathom Retractor allows the surgeon to control the precise length of each blade and dial in a customized lateral to medial tilt. Fathom provides for a reproducible surgical workflow and enhanced visualization with minimal soft tissue disruption, complementing SeaSpine's complete TLIF Procedural Solution.