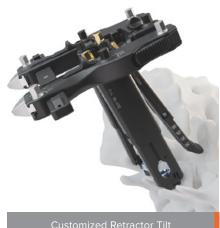

#### Cranial/Caudal Blades -

Active toeing, distraction, and telescoping capabilities allow in situ depth and retraction control for a patient-specific fit