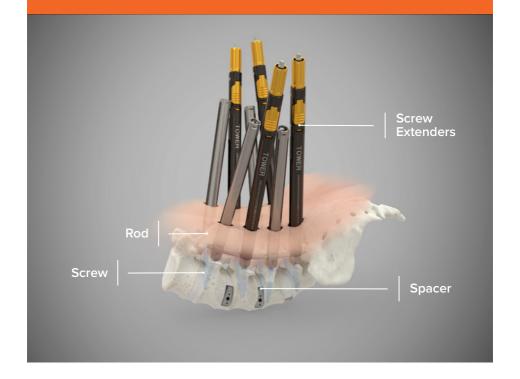

# WHAT IS A MINIMALLY INVASIVE POSTERIOR FIXATION?

Posterior Fixation for the lumbar spine is a surgical procedure that helps relieve pressure on the nerve roots and/or spinal cord to provide realignment, immobilisation, and stabilisation of spinal segments in skeletally mature patients. Compared to a traditional open procedure, the minimally invasive approach is performed through a minimal incision in your back, and the back muscles surrounding your spine are gently separated, rather than cutting through them. Decompression may be necessary if the symptoms are caused by a compression of the spinal cord and/or nerve roots. Once decompressed, your surgeon will use screws and rods to stabilise or fixate the affected vertebral bodies.

#### STEP 3: STABILISATION OR FIXATION

Your surgeon will use a combination of screws and rods to stabilise or fixate the affected vertebrae. This combination will act as a stabilisation device (internal brace) to help hold everything in place while fusion occurs. Your surgeon will determine the appropriate fixation implant, if necessary.

#### STEP 4: FUSION

With the completed construct tightened and locked down, your vertebral bodies will then be allowed to fuse. Fusion means the bone will grow around the affected areas and will eventually stabilize itself. This healing process can take various lengths of time depending on the severity of the condition.