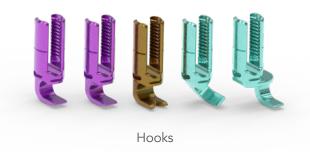

## Daytona® Small Stature

Pedicle Screw Fixation System

# Daytona® Small Stature Pedicle Screw Fixation System

#### **DESIGN RATIONALE**

The Daytona® Small Stature Pedicle Screw Fixation System is designed to address standard to complex deformity cases in patients who need a lower profile construct due to smaller anatomy constraints. It combines uniquely designed implants and materials with innovative instrumentation to create a highly flexible and intuitive system for surgeons and patients.

Indicated for Adolescent Idiopathic Scoliosis (AIS)

#### **SYSTEM FEATURES**











CoCr and Ti Locking Caps

Rod-to-Rod Connectors

### CoCr TEXTURED ROD

- 4.5mm diameter
- Straight and precontoured



Lines for dorsal identification and thoracolumbar junction

Daytona Small Stature Screw vs Daytona Screw ~20% reduced profile design



#### ADDITIONAL COMPLIMENTARY SOLUTIONS



**Daytona®** Pedicle Screw Fixation System



Ventura<sup>™</sup> NanoMetalene® Posterior Lumbar Interbody



**Cabo**<sup>™</sup> **ACP** Anterior Cervical Fixation System



For more information or to place an order, please contact: TEL 866.942.8698 | FAX 877.558.6227 customerservice@seaspine.com

Outside USA

TEL + 1.760.727.8399 | FAX + 1.760.727.8809

INTERNATIONAL INQUIRIES intlcustomer@seaspine.com

ALL OTHER INQUIRIES customerservice@seaspine.com

seaspine.com



Warning: Applic