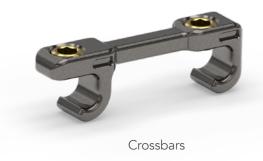

## Daytona® Small Stature

Pedicle Screw Fixation System

# Daytona® Small Stature Pedicle Screw Fixation System

#### **DESIGN RATIONALE**

The Daytona® Small Stature Pedicle Screw Fixation System is designed to address standard to complex deformity cases in patients who need a lower profile construct due to smaller anatomy constraints. It combines uniquely designed implants and materials with innovative instrumentation to create a highly flexible and intuitive system for surgeons and patients.

Indicated for Adolescent Idiopathic Scoliosis (AIS)

#### **SYSTEM FEATURES**











CoCr and Ti Locking Caps

Rod-to-Rod Connectors

### CoCr TEXTURED ROD

- 4.5mm diameter
- Straight and precontoured



Lines for dorsal identification and thoracolumbar junction

Daytona Small Stature Screw vs Daytona Screw ~20% reduced profile design



#### ADDITIONAL COMPLIMENTARY SOLUTIONS



**Daytona®** Pedicle Screw Fixation System



Ventura<sup>™</sup> NanoMetalene® Posterior Lumbar Interbody



**Cabo**<sup>™</sup> **ACP** Anterior Cervical Fixation System



For more information or to place an order, please contact: TEL 866.942.8698 | FAX 877.558.6227 customerservice@seaspine.com

Outside USA

TEL + 1.760.727.8399 | FAX + 1.760.727.8809

INTERNATIONAL INQUIRIES intlcustomer@seaspine.com

ALL OTHER INQUIRIES customerservice@seaspine.com

seaspine.com



Warning: Applicab