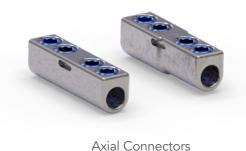

## Daytona® Small Stature

Pedicle Screw Fixation System

# Daytona® Small Stature Pedicle Screw Fixation System

#### **DESIGN RATIONALE**

The Daytona® Small Stature Pedicle Screw Fixation System is designed to address standard to complex deformity cases in patients who need a lower profile construct due to smaller anatomy constraints. It combines uniquely designed implants and materials with innovative instrumentation to create a highly flexible and intuitive system for surgeons and patients.

Indicated for Adolescent Idiopathic Scoliosis (AIS)

#### **SYSTEM FEATURES**











CoCr and Ti Locking Caps

Rod-to-Rod Connectors

### CoCr TEXTURED ROD

- 4.5mm diameter
- Straight and precontoured



Lines for dorsal identification and thoracolumbar junction

Daytona Small Stature Screw vs Daytona Screw ~20% reduced profile design



#### ADDITIONAL COMPLIMENTARY SOLUTIONS



**Daytona®** Pedicle Screw Fixation System



Ventura<sup>™</sup> NanoMetalene® Posterior Lumbar Interbody



**Cabo**<sup>™</sup> **ACP** Anterior Cervical Fixation System



For more information or to place an order, please contact: TEL 866.942.8698 | FAX 877.558.6227 customerservice@seaspine.com

Outside USA

TEL + 1.760.727.8399 | FAX + 1.760.727.8809

INTERNATIONAL INQUIRIES intlcustomer@seaspine.com

ALL OTHER INQUIRIES customerservice@seaspine.com

seaspine.com



Warning: Applicable