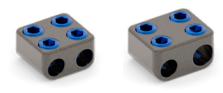

## Daytona® Small Stature

Pedicle Screw Fixation System

# Daytona® Small Stature Pedicle Screw Fixation System

#### **DESIGN RATIONALE**

The Daytona® Small Stature Pedicle Screw Fixation System is designed to address standard to complex deformity cases in patients who need a lower profile construct due to smaller anatomy constraints. It combines uniquely designed implants and materials with innovative instrumentation to create a highly flexible and intuitive system for surgeons and patients.

Indicated for Adolescent Idiopathic Scoliosis (AIS)

#### **SYSTEM FEATURES**











CoCr and Ti Locking Caps

Rod-to-Rod Connectors

### CoCr TEXTURED ROD

- 4.5mm diameter
- Straight and precontoured



Lines for dorsal identification and thoracolumbar junction

Daytona Small Stature Screw vs Daytona Screw ~20% reduced profile design



#### ADDITIONAL COMPLIMENTARY SOLUTIONS



**Daytona®** Pedicle Screw Fixation System



Ventura<sup>™</sup> NanoMetalene® Posterior Lumbar Interbody



**Cabo**<sup>™</sup> **ACP** Anterior Cervical Fixation System



For more information or to place an order, please contact: TEL 866.942.8698 | FAX 877.558.6227 customerservice@seaspine.com

Outside USA

TEL + 1.760.727.8399 | FAX + 1.760.727.8809

INTERNATIONAL INQUIRIES intlcustomer@seaspine.com

ALL OTHER INQUIRIES customerservice@seaspine.com

seaspine.com



Warning: Applicable law