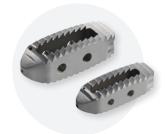

### CoCr TEXTURED ROD

- 4.5mm diameter
- Straight and precontoured

Lines for dorsal identification and thoracolumbar junction

Daytona Small Stature Screw vs Daytona Screw ~20% reduced profile design