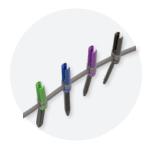

le Screw Fixation System

#### **DESIGN RATIONALE**

The Daytona® Small Stature Pedicle Screw Fixation System is designed to address standard to complex deformity cases in patients who need a lower profile construct due to smaller anatomy constraints. It combines uniquely designed implants and materials with innovative instrumentation to create a highly flexible and intuitive system for surgeons and patients.

Indicated for Adolescent Idiopathic Scoliosis (AIS)

#### **SYSTEM FEATURES**











CoCr and Ti Locking Caps

Rod-to-Rod Connectors

### CoCr TEXTURED ROD

- 4.5mm diameter
- Straight and precontoured



Lines for dorsal identification and thoracolumbar junction

Daytona Small Stature Screw vs Daytona Screw ~20% reduced profile design



#### ADDITIONAL COMPLIMENTARY SOLUTIONS



**Daytona®** Pedicle Screw Fixation System



Ventura<sup>™</sup> NanoMetalene® Posterior Lumbar Interbody



**Cabo**<sup>™</sup> **ACP** Anterior Cervical Fixation System



For more information or to place an order, please contact: TEL 866.942.8698 | FAX 877.558.6227 customerservice@seaspine.com

Outside USA

TEL + 1.760.727.8399 | FAX + 1.760.727.8809

INTERNATIONAL INQUIRIES intlcustomer@seaspine.com

ALL OTHER INQUIRIES customerservice@seaspine.com

seaspine.com



Warning: Applicable laws restrict these products to sale by or on the order of a physician.

SeaSpine, the SeaSpine logo, Daytona, and NanoMetalene are registered trademarks of SeaSpine Orthopedics Corporation or its subsidiaries in the United States and/ or other countries. Cabo, Malibu, and Ventura are trademarks of Se