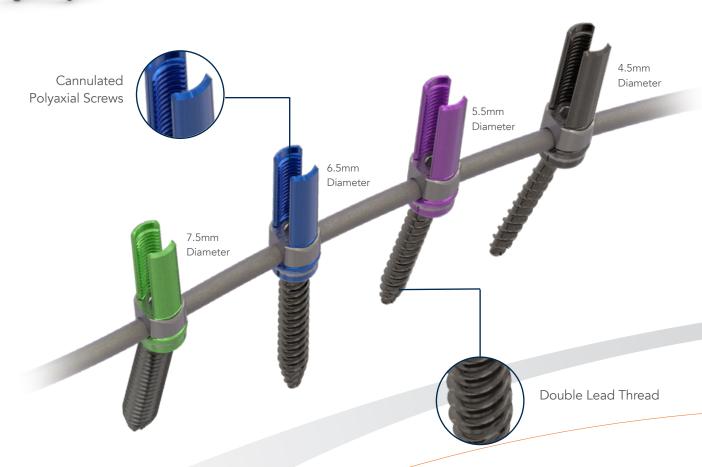

### CoCr TEXTURED ROD

- 4.5mm diameter
- Straight and precontoured

Lines for dorsal identification and thoracolumbar junction

Daytona Small Stature Screw vs Daytona Screw ~20% reduced profile design