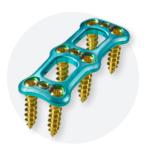

#### **DESIGN RATIONALE**

The Daytona® Small Stature Pedicle Screw Fixation System is designed to address standard to complex deformity cases in patients who need a lower profile construct due to smaller anatomy constraints. It combines uniquely designed implants and materials with innovative instrumentation to create a highly flexible and intuitive system for surgeons and patients.