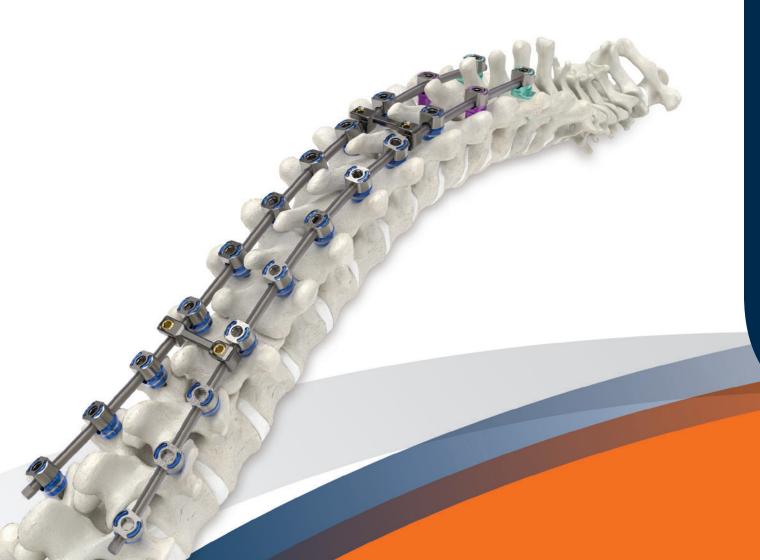

#### **DESIGN RATIONALE**

The Daytona® Small Stature Pedicle Screw Fixation System is designed to address standard to complex deformity cases in patients who need a lower profile construct due to smaller anatomy constraints. It combines uniquely designed implants and materials with innovative instrumentation to create a highly flexible and intuitive system for surgeons and patients.

Indicated for Adolescent Idiopathic Scoliosis (AIS)