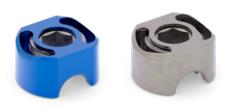

## Daytona® Small Stature

Pedicle Screw Fixation System

# Daytona® Small Stature Pedicle Screw Fixation System

#### **DESIGN RATIONALE**

The Daytona® Small Stature Pedicle Screw Fixation System is designed to address standard to complex deformity cases in patients who need a lower profile construct due to smaller anatomy constraints. It combines uniquely designed implants and materials with innovative instrumentation to create a highly flexible and intuitive system for surgeons and patients.

Indicated for Adolescent Idiopathic Scoliosis (AIS)

#### **SYSTEM FEATURES**











CoCr and Ti Locking Caps

Rod-to-Rod Connectors

### CoCr TEXTURED ROD

- 4.5mm diameter
- Straight and precontoured



Lines for dorsal identification and thoracolumbar junction

Daytona Small Stature Screw vs Daytona Screw ~20% reduced profile design



#### ADDITIONAL COMPLIMENTARY SOLUTIONS



**Daytona®** Pedicle Screw Fixation System



Ventura<sup>™</sup> NanoMetalene® Posterior Lumbar Interbody



**Cabo**<sup>™</sup> **ACP** Anterior Cervical Fixation System



For more information or to place an order, please contact: TEL 866.942.8698 | FAX 877.558.6227 customerservice@seaspine.com

Outside USA

TEL + 1.760.727.8399 | FAX + 1.760.727.8809

INTERNATIONAL INQUIRIES intlcustomer@seaspine.com

ALL OTHER INQUIRIES customerservice@seaspine.com

seaspine.com



Warning: Applicable l