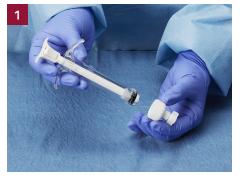

## **Mixing Instructions: Injectable**

Opus Mg Set Bone Void Filler - Full Kit

Remove the preassembled white syringe cap, with winged female luer cap, at the distal end of the syringe by unscrewing counter clockwise.

Pull the plunger all the way back.

Attach funnel on the open bore of the syringe

Pour powder and vial of pre-measured liquid solution into the syringe via the attached funnel. Remove the funnel.

Replace white syringe cap by screwing clockwise onto the open bore of syringe.

NOTE: Make sure the winged female luer cap is connected to the end of the syringe cap securely.