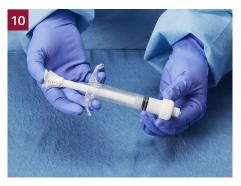

Snap off the wedge shaped end of the mixing stick.

Attach the spindle nut to the base of the syringe. Ensure both sides of the nut are attached.

Remove winged cap from the white syringe cap.

Purge the excess air in the syringe by slowly rotating the spindle handle clockwise to advance the spindle through the spindle nut.

The material is ready to be injected.

Opus Mg Set Bone Void Filler - Accessories