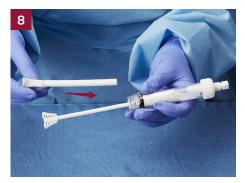

Snap off the wedge shaped end of the mixing stick.

Attach the spindle nut to the base of the syringe. Ensure both sides of the nut are attached.

Remove winged cap from the white syringe cap.

Purge the excess air in the syringe by slowly rotating the spindle handle clockwise to advance the spindle through the spindle nut.

The material is ready to be injected.

Opus Mg Set Bone Void Filler - Accessories