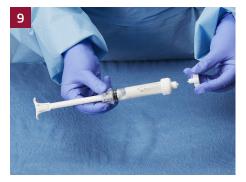

Snap off the wedge shaped end of the mixing stick.

Attach the spindle nut to the base of the syringe. Ensure both sides of the nut are attached.

Remove winged cap from the white syringe cap.

Purge the excess air in the syringe by slowly rotating the spindle handle clockwise to advance the spindle through the spindle nut.

The material is ready to be injected.

Opus Mg Set Bone Void Filler - Accessories