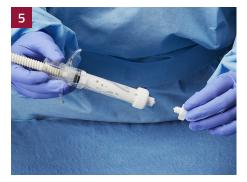

Once the powder and solution are throughly mixed, pull the mixing stick back until the plunger is at the base of the syringe. Reattach support rod.

Remove winged female luer cap from the white syringe cap.

Purge the excess air in the syringe by carefully pressing on the plunger.

The material is now ready to be injected.

Pro Tip: Increased ambient temperature of the OR will accelerate the curing time.