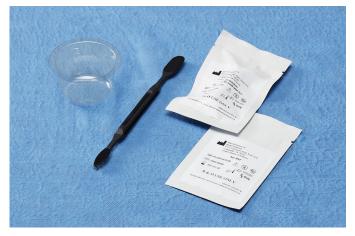

## **Mixing Instructions: Moldable**

Opus Mg Set Bone Void Filler - Basic Kit

Open the sterile powder pouch and sterile liquid solution. Pour both in basin.

With the sterile spatula provided, mix vigorously for two (2) minutes. Stir until there is complete incorporation of the liquid to the powder and a flowable consistency is achieved.