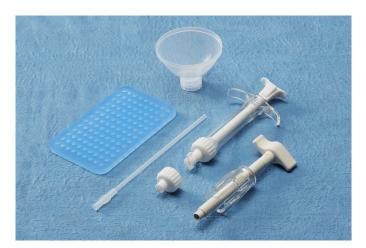

The material is ready to be injected.

Opus Mg Set Bone Void Filler - Accessories