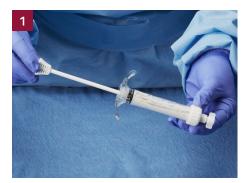

## **Mixing Instructions: Injectable**

Opus Mg Set Bone Void Filler - Full Kit

Remove the preassembled white syringe cap, with winged female luer cap, at the distal end of the syringe by unscrewing counter clockwise.

Pull the plunger all the way back.

Attach funnel on the open bore of the syringe

Pour powder and vial of pre-measured liquid solution into the syringe via the attached funnel. Remove the funnel.

Replace white syringe cap by screwing clockwise onto the open bore of syringe.

NOTE: Make sure the winged female luer cap is connected to the end of the syringe cap securely.