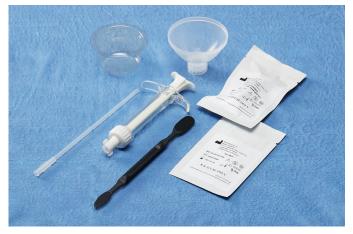

## **Mixing Instructions: Moldable**

Opus Mg Set Bone Void Filler - Basic Kit

Open the sterile powder pouch and sterile liquid solution. Pour both in basin.

With the sterile spatula provided, mix vigorously for two (2) minutes. Stir until there is complete incorporation of the liquid to the powder and a flowable consistency is achieved.

# **Opus Mg Set BVF Kits**

| 712005 | Basic Kit 5cc  |
|--------|----------------|
| 712105 | Full Kit 5cc   |
| 712010 | Basic Kit 10cc |
| 712110 | Full Kit 10cc  |
| 712015 | Basic Kit 15cc |
| 712115 | Full Kit 15cc  |

#### **Opus Mg Set BVF Accessories**

| 712000 | Mixing & Delivery System |
|--------|--------------------------|
| 712001 | Bead Mat Pak, 4.8mm      |

Please visit <u>Orthofix.com/IFU</u> for full information on indications for use, contraindications, warnings, precautions, adverse reactions information and sterilization.