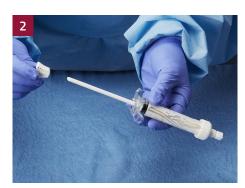

## Mixing Instructions: Injectable (continued)

Remove the support rod from the mixing stick by gently pushing the internal mixing stick out of the support rod.

Vigorously push and pull the mixing stick for a minimum of two (2) minutes with a twisting motion until the powder and liquid solution are thoroughly mixed and have a slurry consistency.