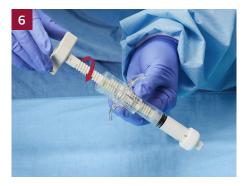

Once the powder and solution are throughly mixed, pull the mixing stick back until the plunger is at the base of the syringe. Reattach support rod.

Remove winged female luer cap from the white syringe cap.

Purge the excess air in the syringe by carefully pressing on the plunger.

The material is now ready to be injected.

Pro Tip: Increased ambient temperature of the OR will accelerate the curing time.