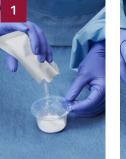

## **Mixing Instructions: Moldable**

Opus Mg Set Bone Void Filler - Basic Kit

Open the sterile powder pouch and sterile liquid solution. Pour both in basin.

With the sterile spatula provided, mix vigorously for two (2) minutes. Stir until there is complete incorporation of the liquid to the powder and a flowable consistency is achieved.