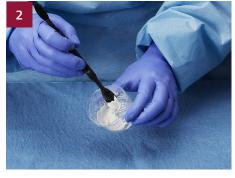

Allow the product to stand for three (3) minutes to allow for curing of the material.

NOTE: Do not handle the product during this time.

After the waiting time, the product will be in a moldable putty form and ready for implantation.

Opus Mg Set is able to be contoured manually or using an instrument as desired.

Once implanted, Opus Mg Set begins to initially set ~ two (2) minutes post implantation. The final setting time occurs 10 minutes after the initial implantation is completed.