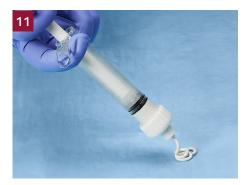

Snap off the wedge shaped end of the mixing stick.

Attach the spindle nut to the base of the syringe. Ensure both sides of the nut are attached.

Remove winged cap from the white syringe cap.

Purge the excess air in the syringe by slowly rotating the spindle handle clockwise to advance the spindle through the spindle nut.

The material is ready to be injected.

Opus Mg Set Bone Void Filler - Accessories