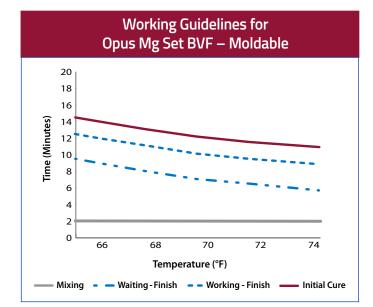

## **Mixing Instructions: Moldable**

Opus Mg Set Bone Void Filler - Basic Kit

Open the sterile powder pouch and sterile liquid solution. Pour both in basin.

With the sterile spatula provided, mix vigorously for two (2) minutes. Stir until there is complete incorporation of the liquid to the powder and a flowable consistency is achieved.

Allow the product to stand for three (3) minutes to allow for curing of the material.

NOTE: Do not handle the product during this time.

After the waiting time, the product will be in a moldable putty form and ready for implantation.

Opus Mg Set is able to be contoured manually or using an instrument as desired.

Once implanted, Opus Mg Set begins to initially set ~ two (2) minutes post implantation. The final setting time occurs 10 minutes after the initial implantation is completed.