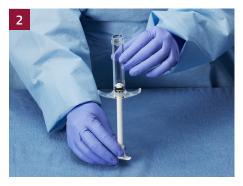

Pull the plunger all the way back.

Attach funnel on the open bore of the syringe

Pour powder and vial of pre-measured liquid solution into the syringe via the attached funnel. Remove the funnel.

Replace white syringe cap by screwing clockwise onto the open bore of syringe.

Once the powder and solution are throughly mixed, pull the mixing stick back until the plunger is at the base of the syringe. Reattach support rod.

Remove winged female luer cap from the white syringe cap.