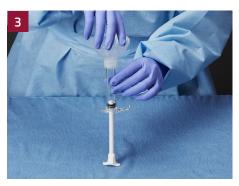

## **Mixing Instructions: Injectable**

Opus Mg Set Bone Void Filler - Full Kit

Remove the preassembled white syringe cap, with winged female luer cap, at the distal end of the syringe by unscrewing counter clockwise.

Pull the plunger all the way back.

Attach funnel on the open bore of the syringe

Pour powder and vial of pre-measured liquid solution into the syringe via the attached funnel. Remove the funnel.

Replace white syringe cap by screwing clockwise onto the open bore of syringe.

NOTE: Make sure the winged female luer cap is connected to the end of the syringe cap securely.