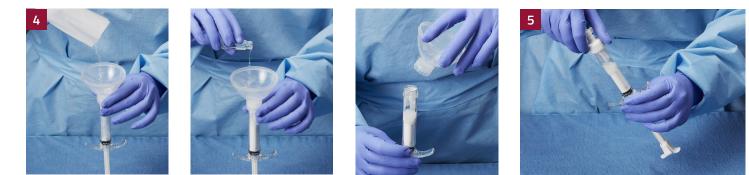

Pull the plunger all the way back.

Attach funnel on the open bore of the syringe

Pour powder and vial of pre-measured liquid solution into the syringe via the attached funnel. Remove the funnel.

Replace white syringe cap by screwing clockwise onto the open bore of syringe.

NOTE: Make sure the winged female luer cap is connected to the end of the syringe cap securely.

## Mixing Instructions: Injectable (continued)

Remove the support rod from the mixing stick by gently pushing the internal mixing stick out of the support rod.

Vigorously push and pull the mixing stick for a minimum of two (2) minutes with a twisting motion until the powder and liquid solution are thoroughly mixed and have a slurry consistency.

Once the powder and solution are throughly mixed, pull the mixing stick back until the plunger is at the base of the syringe. Reattach support rod.

Remove winged female luer cap from the white syringe cap.