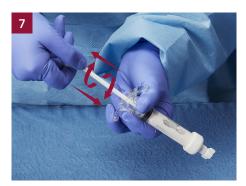

## Mixing Instructions: Injectable (continued)

Remove the support rod from the mixing stick by gently pushing the internal mixing stick out of the support rod.

Vigorously push and pull the mixing stick for a minimum of two (2) minutes with a twisting motion until the powder and liquid solution are thoroughly mixed and have a slurry consistency.