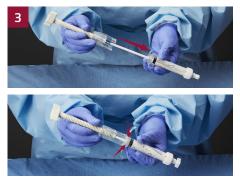

## Mixing Instructions: Injectable (continued)

Remove the support rod from the mixing stick by gently pushing the internal mixing stick out of the support rod.

Vigorously push and pull the mixing stick for a minimum of two (2) minutes with a twisting motion until the powder and liquid solution are thoroughly mixed and have a slurry consistency.

Once the powder and solution are throughly mixed, pull the mixing stick back until the plunger is at the base of the syringe. Reattach support rod.

Remove winged female luer cap from the white syringe cap.