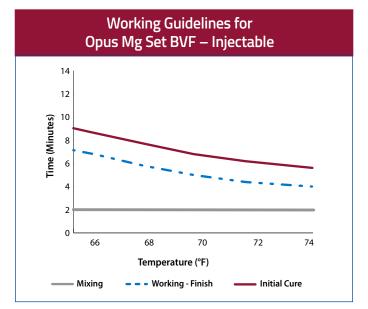

Purge the excess air in the syringe by carefully pressing on the plunger.

The material is now ready to be injected.

Pro Tip: Increased ambient temperature of the OR will accelerate the curing time.