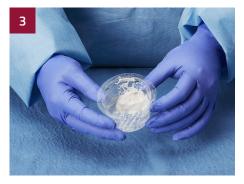

## **Mixing Instructions: Moldable**

Opus Mg Set Bone Void Filler - Basic Kit

Open the sterile powder pouch and sterile liquid solution. Pour both in basin.

With the sterile spatula provided, mix vigorously for two (2) minutes. Stir until there is complete incorporation of the liquid to the powder and a flowable consistency is achieved.