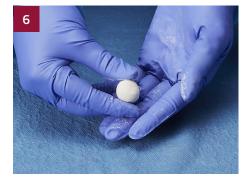

Allow the product to stand for three (3) minutes to allow for curing of the material.

NOTE: Do not handle the product during this time.

After the waiting time, the product will be in a moldable putty form and ready for implantation.

Opus Mg Set is able to be contoured manually or using an instrument as desired.

Once implanted, Opus Mg Set begins to initially set ~ two (2) minutes post implantation. The final setting time occurs 10 minutes after the initial implantation is completed.