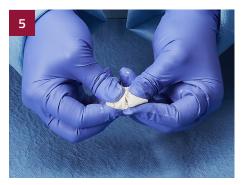

## **Mixing Instructions: Moldable**

Opus Mg Set Bone Void Filler - Basic Kit

Open the sterile powder pouch and sterile liquid solution. Pour both in basin.

With the sterile spatula provided, mix vigorously for two (2) minutes. Stir until there is complete incorporation of the liquid to the powder and a flowable consistency is achieved.

Allow the product to stand for three (3) minutes to allow for curing of the material.

NOTE: Do not handle the product during this time.

After the waiting time, the product will be in a moldable putty form and ready for implantation.