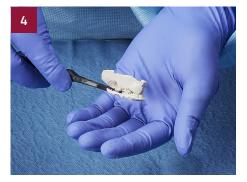

## **Mixing Instructions: Moldable**

Opus Mg Set Bone Void Filler - Basic Kit

Open the sterile powder pouch and sterile liquid solution. Pour both in basin.

With the sterile spatula provided, mix vigorously for two (2) minutes. Stir until there is complete incorporation of the liquid to the powder and a flowable consistency is achieved.