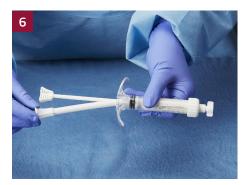

Once the powder and solution are throughly mixed, pull the mixing stick back until the plunger is at the base of the syringe. Reattach support rod.

Remove winged female luer cap from the white syringe cap.

Purge the excess air in the syringe by carefully pressing on the plunger.

The material is now ready to be injected.

Pro Tip: Increased ambient temperature of the OR will accelerate the curing time.