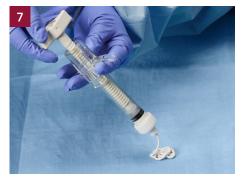

Purge the excess air in the syringe by carefully pressing on the plunger.

The material is now ready to be injected.

Pro Tip: Increased ambient temperature of the OR will accelerate the curing time.