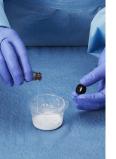

## **Mixing Instructions: Moldable**

Opus Mg Set Bone Void Filler - Basic Kit

Open the sterile powder pouch and sterile liquid solution. Pour both in basin.

With the sterile spatula provided, mix vigorously for two (2) minutes. Stir until there is complete incorporation of the liquid to the powder and a flowable consistency is achieved.