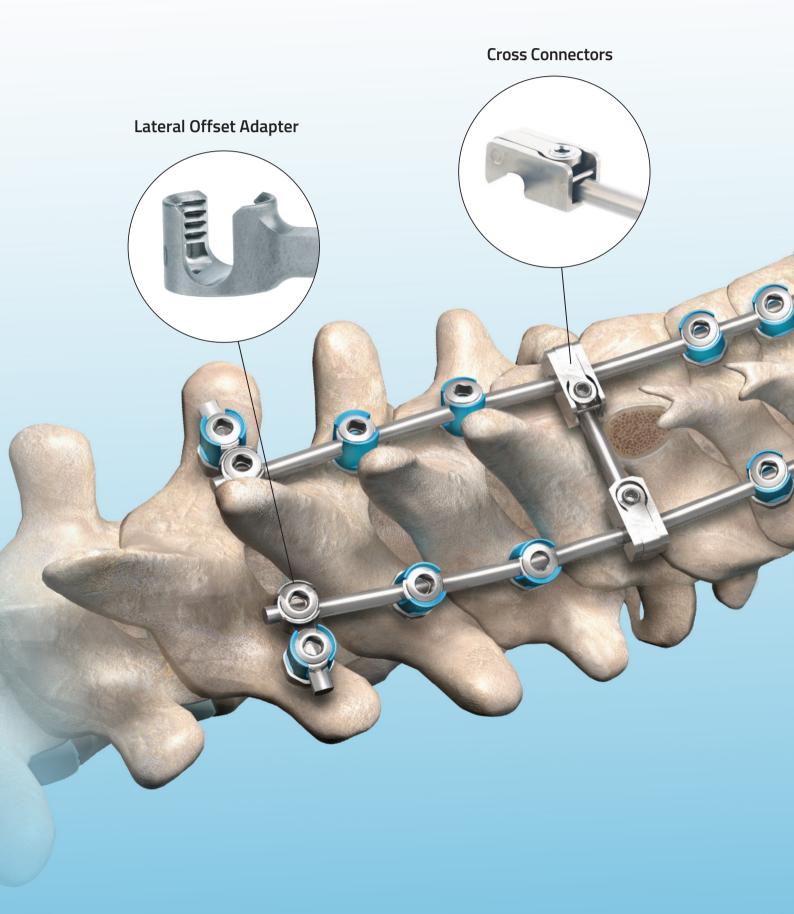

The occipital plate provides surgeons greater flexibility in rod contouring by incorporating translating and rotating saddles into three different plate size options.

The multi-plane adjustable cross connectors are pre-assembled and utilize a drop-in design for ease of insertion ranging in sizes of 20mm to 50mm.

In order to reduce manipulation, multiple 3.5mm rod options are available. Titanium or cobalt chrome rods are provided in the standard set configurations.

Lateral offset adapters allow the construct to accommodate unique patient anatomy with minimal disruption and trauma to the vertebrae.