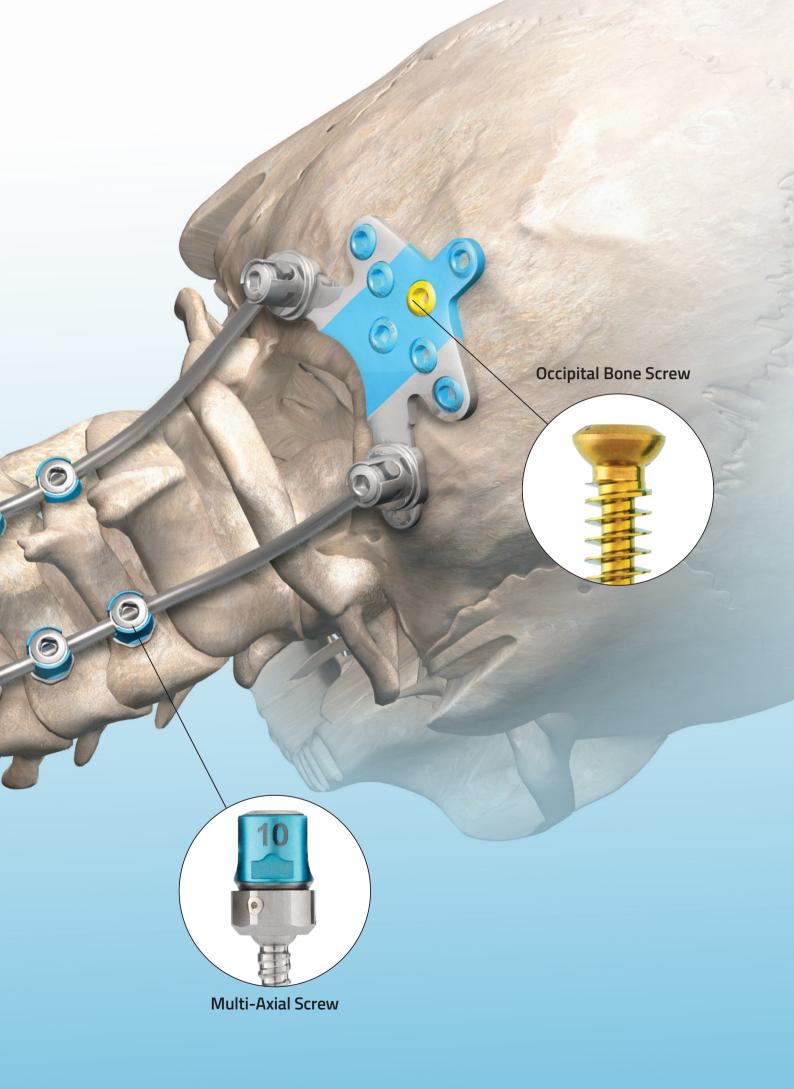

Titanium multi-axial screws achieve 100° of conical angulation. The drive body rotates separate from the rod saddle and features a notch allowing for a degree of angulation. 3.5mm, 4.0mm, 4.5mm and 5.0mm screw diameters provide adequate grip in larger vertebrae. The 3.5mm and 4.0mm multi-axial screws are available with smooth shank and standard threads.

The occipital plate provides surgeons greater flexibility in rod contouring by incorporating translating and rotating saddles into three different plate size options.

The multi-plane adjustable cross connectors are pre-assembled and utilize a drop-in design for ease of insertion ranging in sizes of 20mm to 50mm.